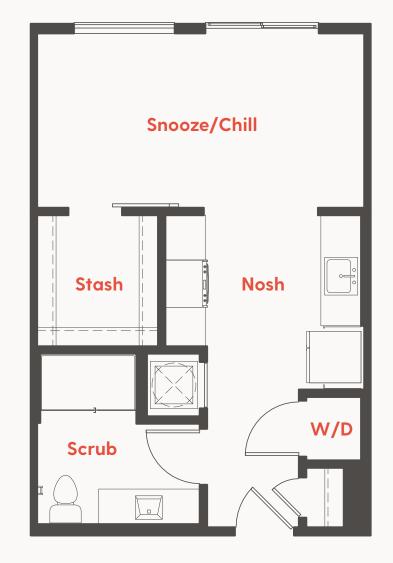

Unit S2c 486 SF Studio/1 bath

 $\bigcirc$ 

901.401.4014 420 Monroe Avenue Memphis, TN 38103