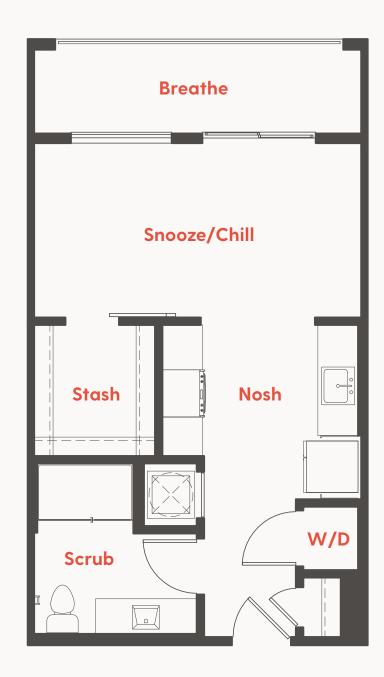

## **Unit S2b** 486 SF Studio/1 bath

901.401.4014 420 Monroe Avenue Memphis, TN 38103

theriseapts.com

Information is believed to be accurate, but not warranted. Specification, pricing and availability are subject to change without notice. See agent for details. Artist's renderings and floorplans are approximate only and are not meant to be exact depictions of the unit. Drawings are not to scale. Your selected floorplan may vary from this illustration due to design configuration and architectural styling. Not all features are available in every apartment. All square footages are approximate.