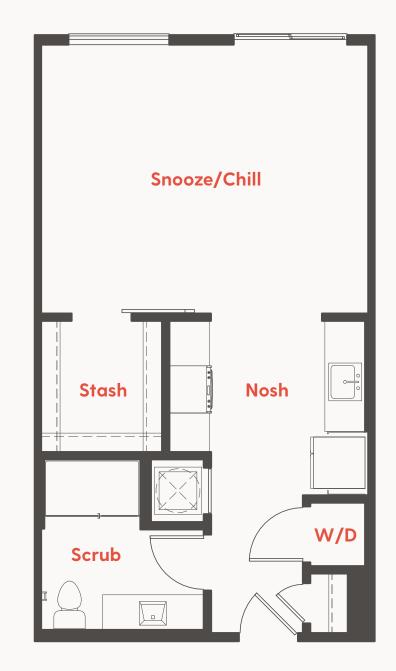

Unit S2a 576 SF Studio/1 bath

 $\mathbb{Q}$ 

901.401.4014 420 Monroe Avenue Memphis, TN 38103

## theriseapts.com

Information is believed to be accurate, but not warranted. Specification, pricing and availability are subject to change without notice. See agent for details. Artist's renderings and floorplans are approximate only and are not meant to be exact depictions of the unit. Drawings are not to scale. Your selected floorplan may vary from this illustration due to design configuration and architectural styling. Not all features are available in every apartment. All square footages are approximate.