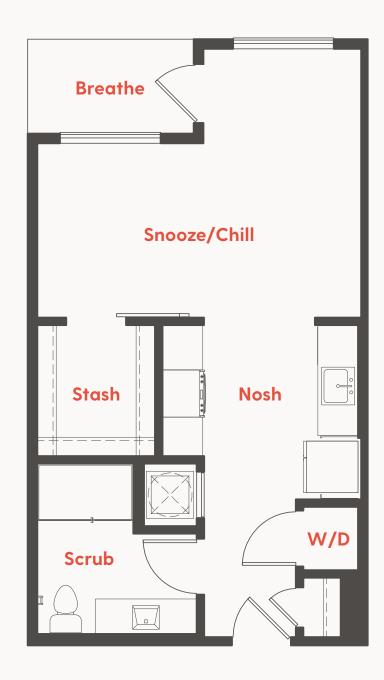

Unit S2 532 SF Studio/1 bath

901.401.4014 420 Monroe Avenue Memphis, TN 38103

theriseapts.com

Information is believed to be accurate, but not warranted. Specification, pricing and availability are subject to change without notice. See agent for details. Artist's renderings and floorplans are approximate only and are not meant to be exact depictions of the unit. Drawings are not to scale. Your selected floorplan may vary from this illustration due to design configuration and architectural styling. Not all features are available in every apartment. All square footages are approximate.