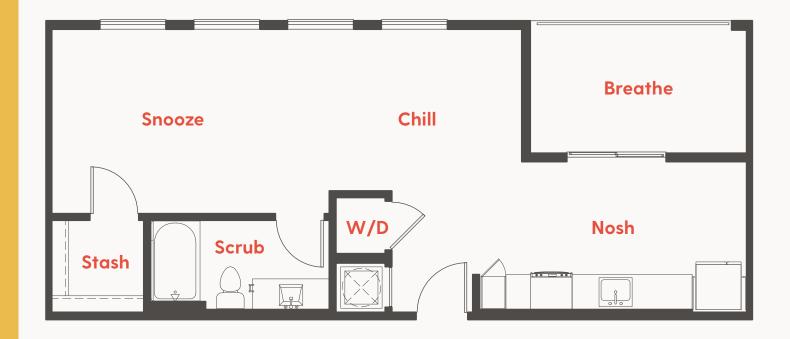

## **Unit S1b** 660 SF Studio/1 bath

901.401.4014 420 Monroe Avenue Memphis, TN 38103

theriseapts.com

Information is believed to be accurate, but not warranted. Specification, pricing and availability are subject to change without notice. See agent for details. Artist's renderings and floorplans are approximate only and are not meant to be exact depictions of the unit. Drawings are not to scale. Your selected floorplan may vary from this illustration due to design configuration and architectural styling. Not all features are available in every apartment. All square footages are approximate.