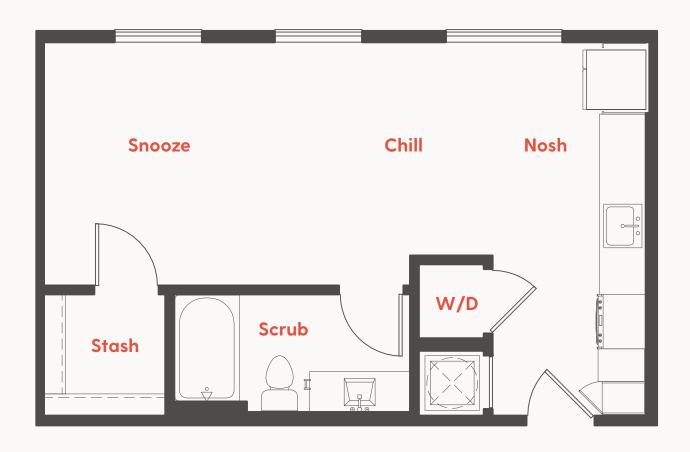

## **Unit S1** 512 SF Studio/1 bath

901.401.4014 420 Monroe Avenue Memphis, TN 38103

theriseapts.com

Information is believed to be accurate, but not warranted. Specification, pricing and availability are subject to change without notice. See agent for details. Artist's renderings and floorplans are approximate only and are not meant to be exact depictions of the unit. Drawings are not to scale. Your selected floorplan may vary from this illustration due to design configuration and architectural styling. Not all features are available in every apartment. All square footages are approximate.