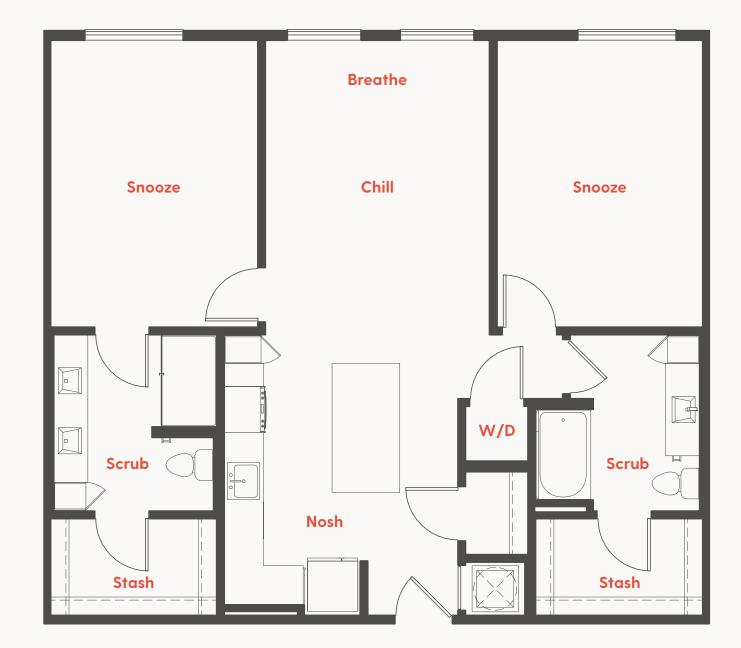

Unit B3a 1,155 SF 2 Bed/2 Bath

 $\mathbb{Q}$ 

901.401.4014 420 Monroe Avenue Memphis, TN 38103

## theriseapts.com

Information is believed to be accurate, but not warranted. Specification, pricing and availability are subject to change without notice. See agent for details. Artist's renderings and floorplans are approximate only and are not meant to be exact depictions of the unit. Drawings are not to scale. Your selected floorplan may vary from this illustration due to design configuration and architectural styling. Not all features are available in every apartment. All square footages are approximate.