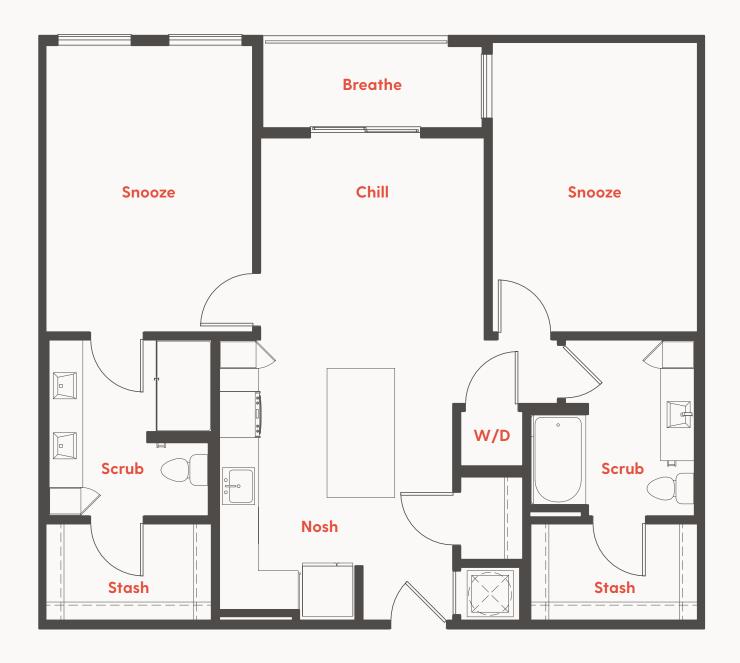

Unit B3 1,095 SF 2 Bed/2 Bath

901.401.4014 420 Monroe Avenue Memphis, TN 38103

theriseapts.com

Information is believed to be accurate, but not warranted. Specification, pricing and availability are subject to change without notice. See agent for details. Artist's renderings and floorplans are approximate only and are not meant to be exact depictions of the unit. Drawings are not to scale. Your selected floorplan may vary from this illustration due to design configuration and architectural styling. Not all features are available in every apartment. All square footages are approximate.