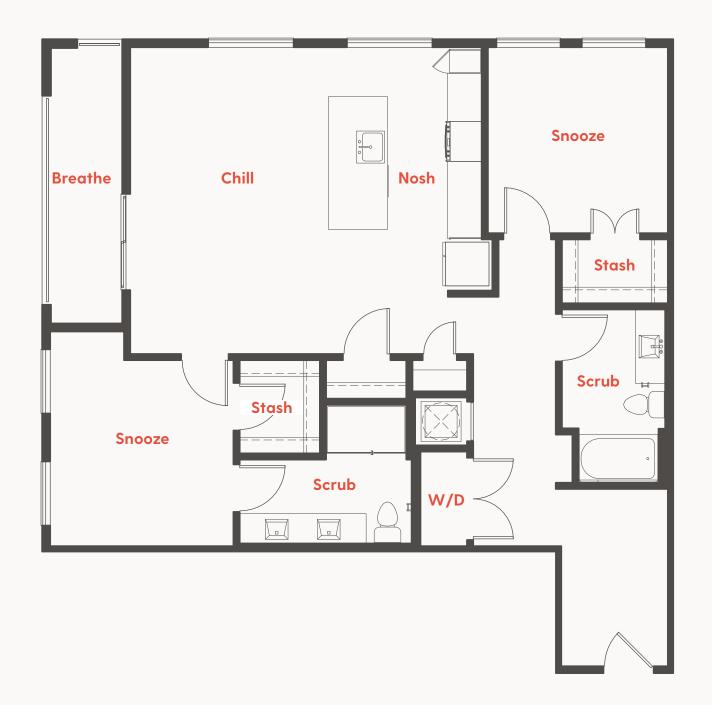

Unit B2a 1,206 SF 2 Bed/2 Bath

901.401.4014 420 Monroe Avenue Memphis, TN 38103

theriseapts.com

Information is believed to be accurate, but not warranted. Specification, pricing and availability are subject to change without notice. See agent for details. Artist's renderings and floorplans are approximate only and are not meant to be exact depictions of the unit. Drawings are not to scale. Your selected floorplan may vary from this illustration due to design configuration and architectural styling. Not all features are available in every apartment. All square footages are approximate.