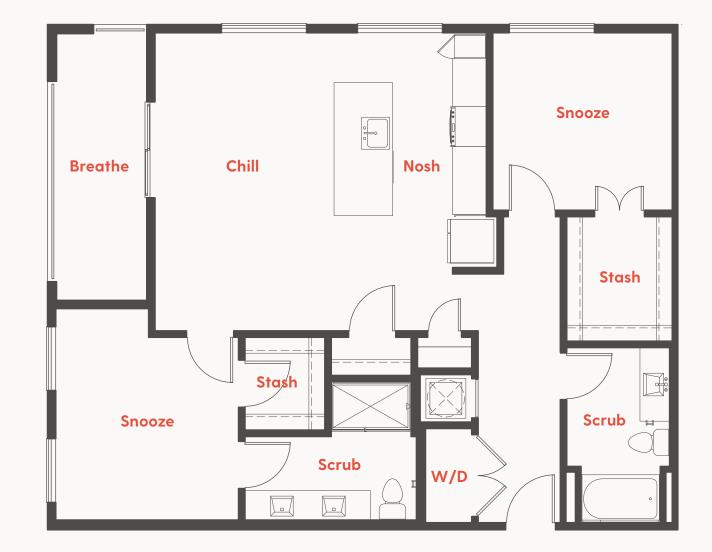

Unit B2 1,135 SF 2 Bed/2 Bath

**P** 

901.401.4014 420 Monroe Avenue Memphis, TN 38103

## theriseapts.com

Information is believed to be accurate, but not warranted. Specification, pricing and availability are subject to change without notice. See agent for details. Artist's renderings and floorplans are approximate only and are not meant to be exact depictions of the unit. Drawings are not to scale. Your selected floorplan may vary from this illustration due to design configuration and architectural styling. Not all features are available in every apartment. All square footages are approximate.