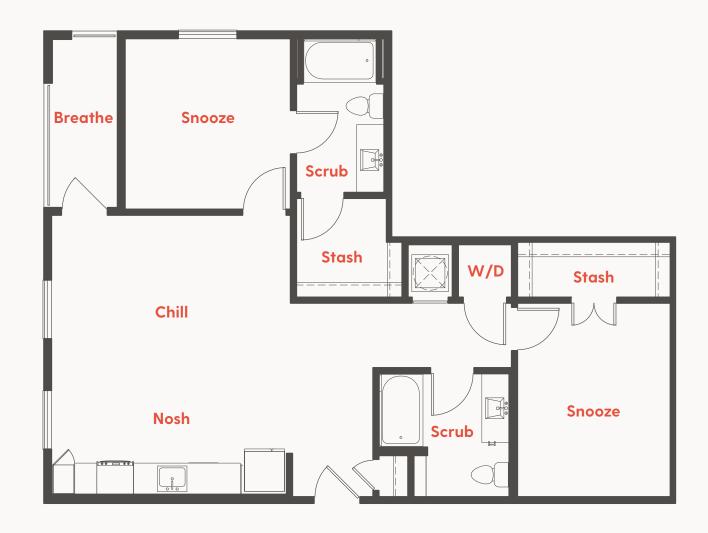

Unit B1 1,044 SF 2 Bed/2 Bath

901.401.4014 420 Monroe Avenue Memphis, TN 38103

theriseapts.com

Information is believed to be accurate, but not warranted. Specification, pricing and availability are subject to change without notice. See agent for details. Artist's renderings and floorplans are approximate only and are not meant to be exact depictions of the unit. Drawings are not to scale. Your selected floorplan may vary from this illustration due to design configuration and architectural styling. Not all features are available in every apartment. All square footages are approximate.