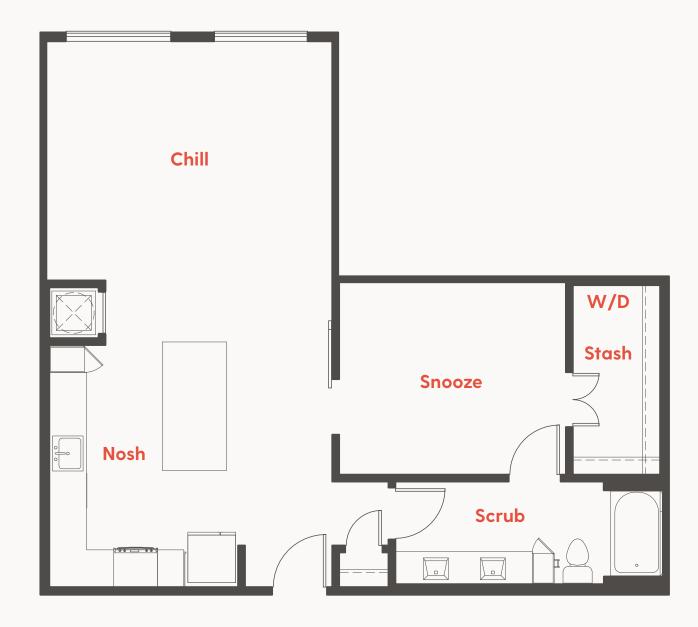

Unit A3 889 SF 1 Bed/1 Bath

901.401.4014 420 Monroe Avenue Memphis, TN 38103

theriseapts.com

Information is believed to be accurate, but not warranted. Specification, pricing and availability are subject to change without notice. See agent for details. Artist's renderings and floorplans are approximate only and are not meant to be exact depictions of the unit. Drawings are not to scale. Your selected floorplan may vary from this illustration due to design configuration and architectural styling. Not all features are available in every apartment. All square footages are approximate.