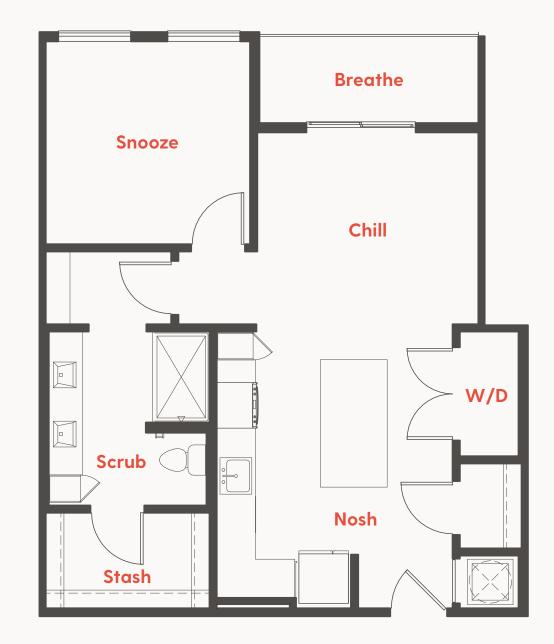

Unit A2b 761 SF 1 Bed/1 Bath

 $\mathbb{Q}$ 

901.401.4014 420 Monroe Avenue Memphis, TN 38103