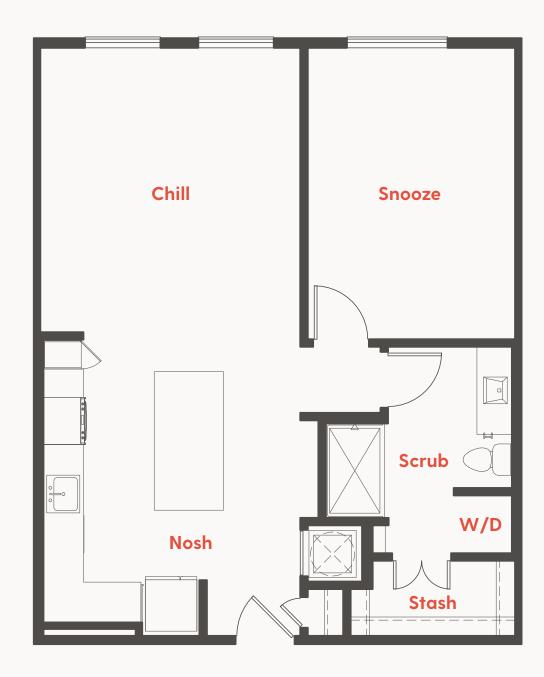

Unit A2a 829 SF 1 Bed/1 Bath

901.401.4014 420 Monroe Avenue Memphis, TN 38103

theriseapts.com

Information is believed to be accurate, but not warranted. Specification, pricing and availability are subject to change without notice. See agent for details. Artist's renderings and floorplans are approximate only and are not meant to be exact depictions of the unit. Drawings are not to scale. Your selected floorplan may vary from this illustration due to design configuration and architectural styling. Not all features are available in every apartment. All square footages are approximate.