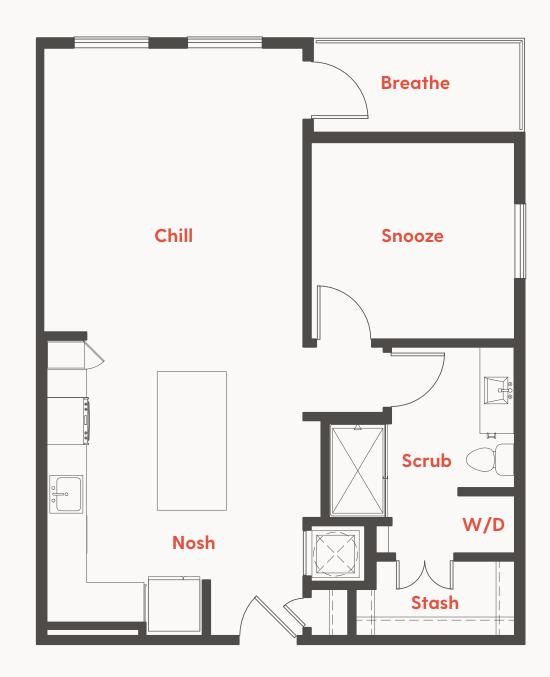

Unit A2 773 SF 1 Bed/1 Bath

901.401.4014 420 Monroe Avenue Memphis, TN 38103

theriseapts.com

Information is believed to be accurate, but not warranted. Specification, pricing and availability are subject to change without notice. See agent for details. Artist's renderings and floorplans are approximate only and are not meant to be exact depictions of the unit. Drawings are not to scale. Your selected floorplan may vary from this illustration due to design configuration and architectural styling. Not all features are available in every apartment. All square footages are approximate.