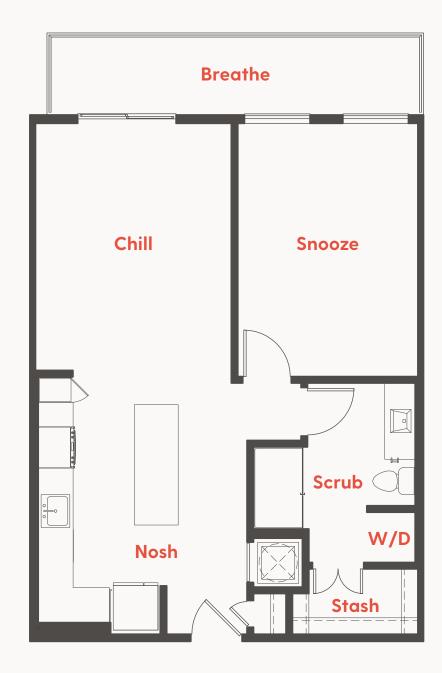

**Unit Ale** 768 SF 1 Bed/1 Bath

901.401.4014 420 Monroe Avenue Memphis, TN 38103

theriseapts.com

Information is believed to be accurate, but not warranted. Specification, pricing and availability are subject to change without notice. See agent for details. Artist's renderings and floorplans are approximate only and are not meant to be exact depictions of the unit. Drawings are not to scale. Your selected floorplan may vary from this illustration due to design configuration and architectural styling. Not all features are available in every apartment. All square footages are approximate.