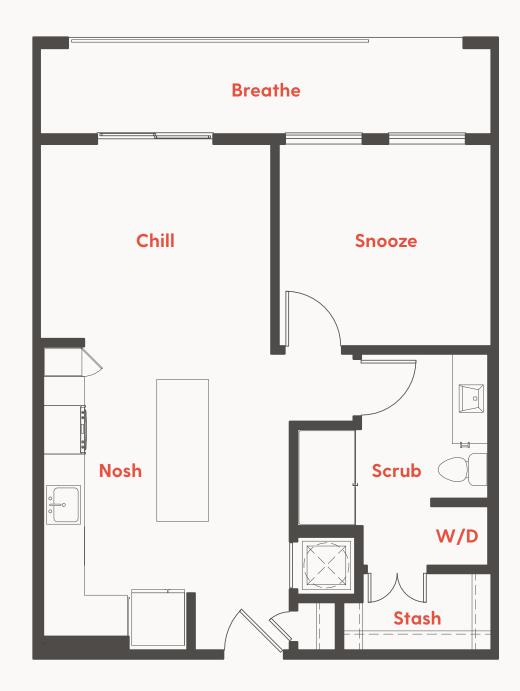

## **Unit Alb** 648 SF 1 Bed/1 Bath

901.401.4014 420 Monroe Avenue Memphis, TN 38103

theriseapts.com

Information is believed to be accurate, but not warranted. Specification, pricing and availability are subject to change without notice. See agent for details. Artist's renderings and floorplans are approximate only and are not meant to be exact depictions of the unit. Drawings are not to scale. Your selected floorplan may vary from this illustration due to design configuration and architectural styling. Not all features are available in every apartment. All square footages are approximate.