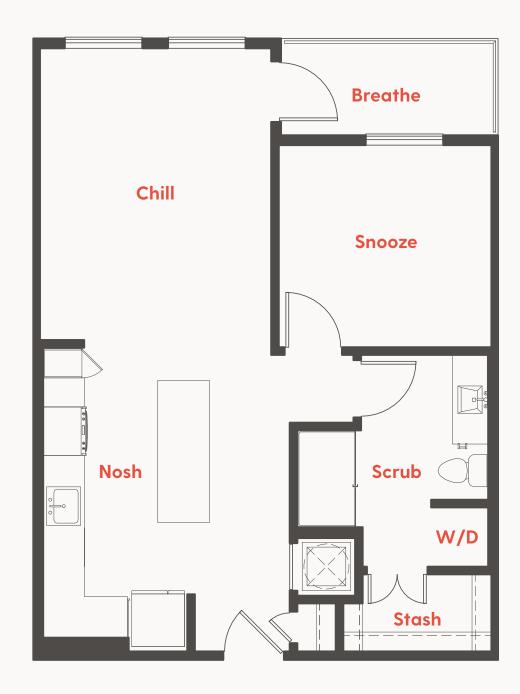

## Unit A1 712 SF 1 Bed/1 Bath

901.401.4014 420 Monroe Avenue Memphis, TN 38103

theriseapts.com

Information is believed to be accurate, but not warranted. Specification, pricing and availability are subject to change without notice. See agent for details. Artist's renderings and floorplans are approximate only and are not meant to be exact depictions of the unit. Drawings are not to scale. Your selected floorplan may vary from this illustration due to design configuration and architectural styling. Not all features are available in every apartment. All square footages are approximate.